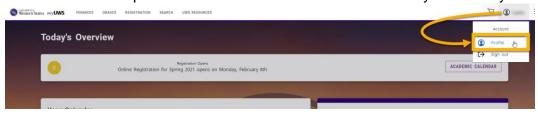

## **Editing Your Preferred Address**

You can update the Preferred Address that you want UWS to use to contact you.

- 1. Select your name
- 2. Select Profile
- 3. Select the Addresses tab
- 4. View your Current Preferred address
- 5. Select Edit Address
- 6. Enter the necessary changes to your preferred address
- 7. Select **Save** to record your changes

## Adding a New Address +

If you will be residing in a different address in the future, you can add that address information

- 1. Select your name
- 2. Select Profile
- 3. Select the Addresses tab
- 4. Select +
- 5. Select the 'Address Type' you want to save
- 6. Enter the information for the new address
- 7. \* fields are required
- 8. Select Save