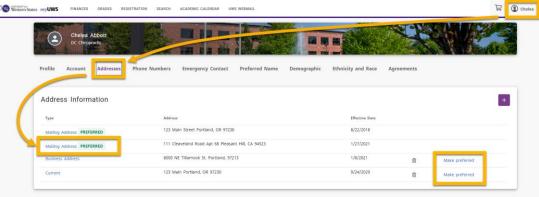

## **Editing Your Preferred Address**

You can update the Preferred Address that you want UWS to use to contact you.

- 1. Select your name
- 2. Select Profile
- 3. Select the Addresses tab
- 4. View your Current Preferred address
- 5. Select Edit Address
- 6. Enter the necessary changes to your preferred address
- 7. Select **Save** to record your changes

## Adding a New Address +

If you will be residing in a different address in the future, you can add that address information

- 1. Select your name
- 2. Select Profile
- 3. Select the Addresses tab
- 4. Select +
- 5. Select the 'Address Type' you want to save
- 6. Enter the information for the new address
- 7. \* fields are required
- 8. Select Save

| Change your Preferred<br>Address | 1. For the address you want UWS to use to contact you, select Make Preferred.                 |
|----------------------------------|-----------------------------------------------------------------------------------------------|
| Add a New Address                | 1. Select to add Address on the Card View or Add Address on the List View.                    |
|                                  | 2. Select the 'Address Type' you want to save                                                 |
|                                  | 3. Select Save to record your new address.                                                    |
| Edit an Address                  | 1. For the address you need to update select the Type (Mailing, Current, Business, Permanent) |
|                                  | 2. Update necessary fields to change the address                                              |
|                                  | 3. Select Save to record your address changes                                                 |
| Delete (make inactive) an        | 1. For the address you need to make inactive, select                                          |
| Address                          | 2. Select Delete Address in pop-up to confirm                                                 |